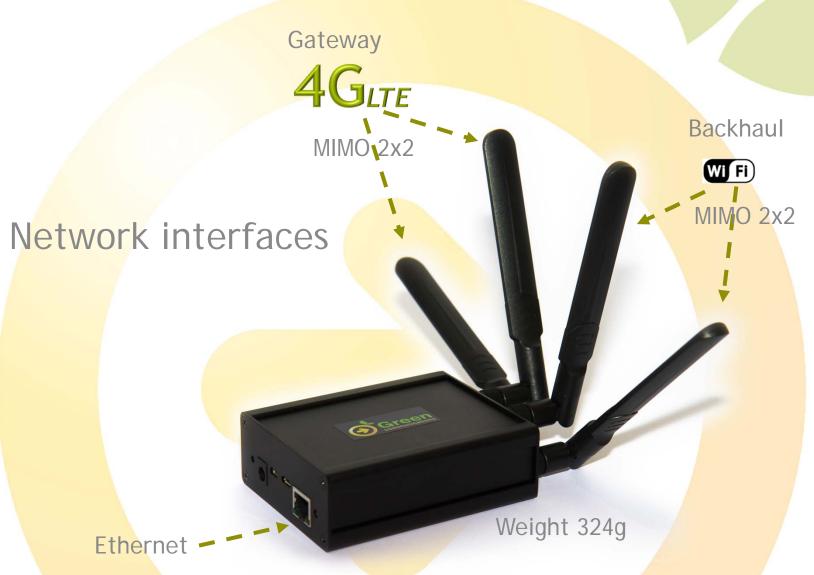

# Mobile Network By Green Communications

http://www.green-communications.fr



#### Solution: Green Pl Mobile Network

#### Portable suitcase including:

- A set of Indoor YOI to create a Green Pl network
- One YOI 4G/LTE to connect Green PI to 4G networks
- A set of batteries of 10Ah for 20hours autonomy of the system
- Embedded applications and services (Voice and video over IP, Chat, Storage, Web) for autonomous work





### The Low Power YOI - Generic





## The Low Power YOI - 4G/LTE





### **Use Cases: LTE Network Extension**

Example in a tunnel: https://youtu.be/2feJpTlSz7k





### Contact:

contact@green-communications.fr

http://www.green-communications.fr