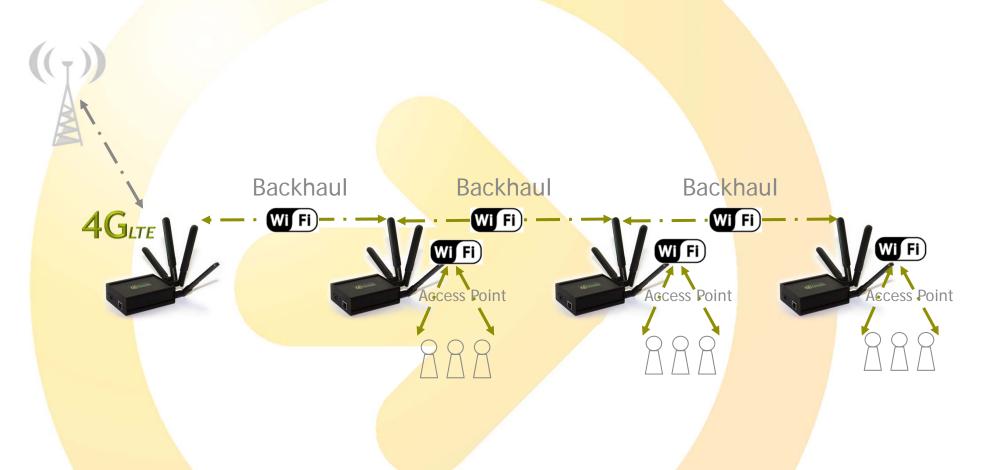

### **Use Cases: LTE Network Extension**

Example in a tunnel: https://youtu.be/2feJpTlSz7k