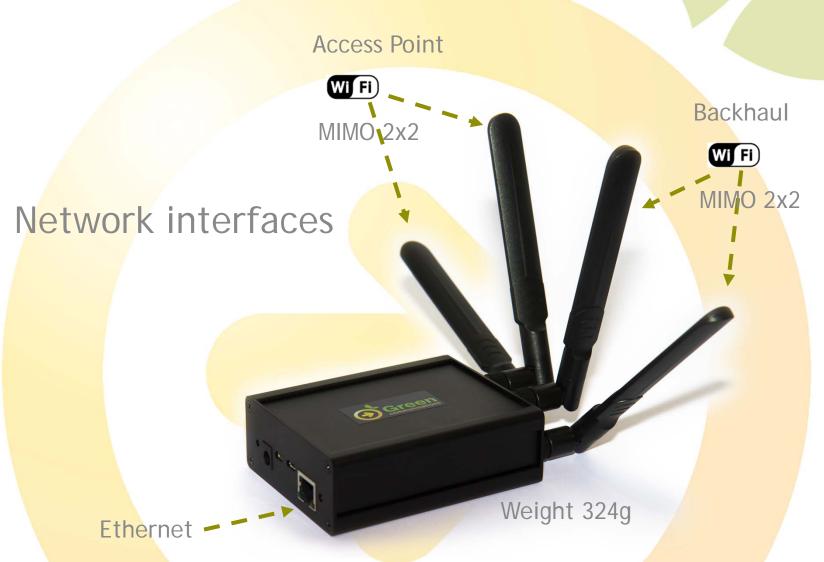

# Mobile Network By Green Communications

http://www.green-communications.fr



#### Solution: Green Pl Mobile Network

#### Portable suitcase including:

- A set of Indoor YOI to create a Green Pl network
- One YOI 4G/LTE to connect Green PI to 4G networks
- A set of batteries of 10Ah for 20hours autonomy of the system
- Embedded applications and services (Voice and video over IP, Chat, Storage, Web) for autonomous work





### The Low Power YOI - Generic





## The Low Power YOI - 4G/LTE





### **Use Cases: LTE Network Extension**

Example in a tunnel: https://youtu.be/2feJpTlSz7k





### Contact:

contact@green-communications.fr

http://www.green-communications.fr