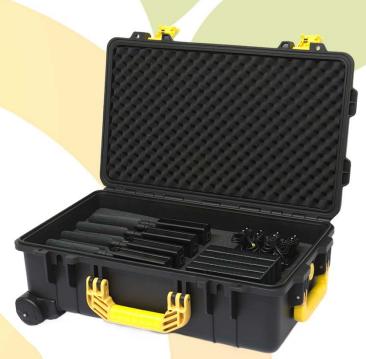

#### Portable suitcase including:

- A set of Indoor YOI to create a Green Pl network
- One YOI 4G/LTE to connect Green PI to 4G networks
- A set of batteries of 10Ah for 20hours autonomy of the system
- Embedded applications and services (Voice and video over IP, Chat, Storage, Web) for autonomous work